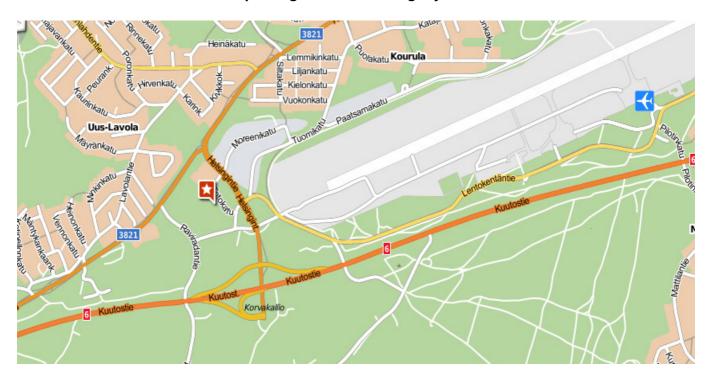

Good luck for the race!

We have a warm cafeteria in our hall. Training obstacles are situated outside of the hall.

Head officers: Anne Laine +35841 433 66 39 & Minna Itkonen +35945 63 42 042.

**Driving instruction:** 

Coordinates: I61.0391 p28.1101

Coming from Imatra: Intersection number 51 to the SAMMONLAHTI/KORKEAKOULU – Turn RIGHT. From the first crosroads turn right. Turn left to the ALATIE. After that turn right and the red-coloured Agility Hall is in front of you.

Coming from Kouvola: Intersection number 51 to the SAMMONLAHTI/KORKEAKOULU – Turn right. From the next crossroads turn left. Also from the next crossroads turn left to ALATIE. After that turn right and the red-coloured Agility Hall is in front of you.

Please notice that car parking is behind the Agility Hall.

**COMING SOON:** 

**Agility competitions** 

14.-15.4.

More information on www.lau.fi

**WELCOME!**